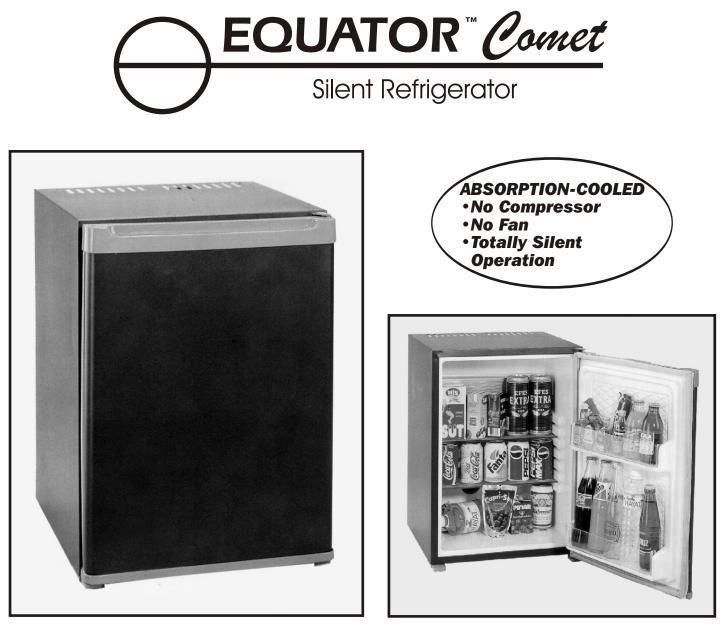

**Absorption-Cooled Refrigerator & Mini Bar** 

| Height | Width | Depth | Weight | Voltage    | Wattage | Consumption |
|--------|-------|-------|--------|------------|---------|-------------|
| 23"    | 17"   | 18"   | 40lbs  | 110V/60 Hz | 75 W    | 1.4 KWH     |

Available in gray or wood grain colors.

The new Equator Absorption System Refrigerator is a compact, totally silent refrigerator that uses no compressors or fans. Originally developed for use in hotels where silence is especially important, these little refrigerators are now available for use in home, office on boats or RV's, in apartments or dorm rooms, or any of hundreds of other locations.

Offer your customers the silent, space saving and environmentally friendly option of our new Absorption Refrigerator. For more information contact Equator Appliances.

**Absorption-Cooled Refrigerator & Mini Bar** 