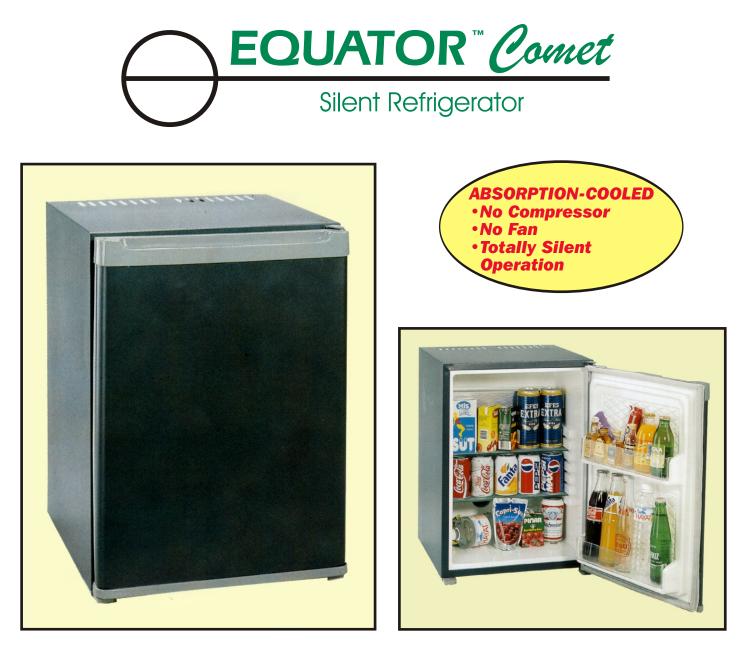

| Height | Width | Depth | Weight | Voltage    | Wattage | Consumption |
|--------|-------|-------|--------|------------|---------|-------------|
| 23"    | 17"   | 18"   | 40lbs  | 110V/60 Hz | 75 W    | 1.4 KWH     |

Available in gray or wood grain colors.

The new Equator Absorption System Refrigerator is a compact, totally silent refrigerator that uses no compressors or fans. Originally developed for use in hotels where silence is especially important, these little refrigerators are now available for use in home, office on boats or RV's, in apartments or dorm rooms, or any of hundreds of other locations.

Offer your customers the silent, space saving and environmentally friendly option of our new Absorption Refrigerator. For more information contact Equator Appliances.